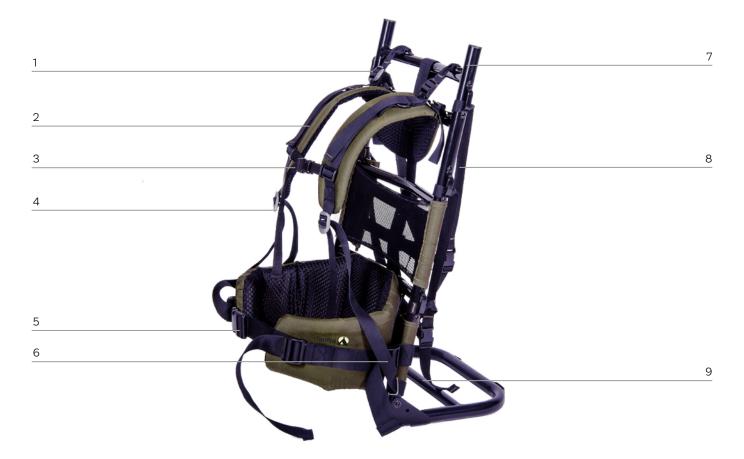

## **Key features**

1

## Adjustable load-bearing system

As it can be adjusted in so many ways, it can be adapted to any build of body. 2

#### Padded shoulder straps

Makes the rucksack fram more comfortable when heavy loading.

3

#### Adjustable chest strap

The chest strap has a click buckle and adjustable width. It holds the shoulder straps together at the front and moves the point of gravity forwards. 4

#### Adjustable shoulder straps

The length of the shoulder straps is adjusted with buckles.

5

#### Adjustable hip belt

The hip belt has a click buckle. It is possible to adjust the size of the belt on both sides of the buckle to fit the user.

6

#### Side straps

Enable the rucksack frame and its packing to be adjusted and pulled in towards the hip, thereby improving balance. 7

#### Aluminium frame

Lightweight and very stable.

8

#### Packning straps

There are straps for attaching packing on the frame. More straps can be attached if needed.

9

#### Foldable support stand

Let the packing rest on the foldable support stand. Before carrying firewood, bind the logs together with straps.

| Rucksack frame |       |
|----------------|-------|
| Weight (kg)    | 2.4   |
| Width (cm)     | 40    |
| Height (cm)    | 79    |
| Article number | 43049 |