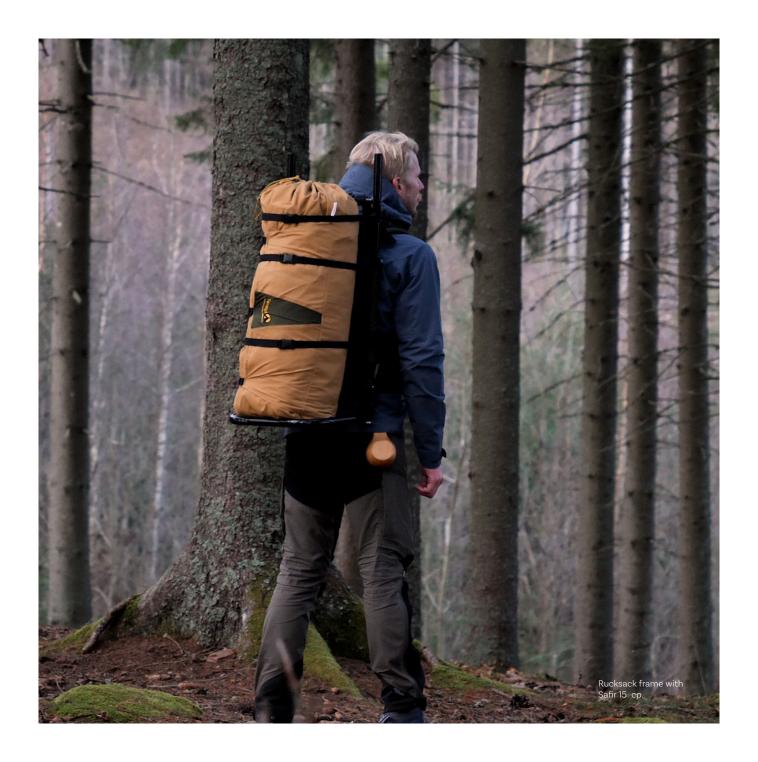

# **RUCKSACK FRAME**

### Makes it easier to carry heavy loads

Our rucksack frame has been developed primarily for our Flex and 15 persons tent. It is also perfect for any heavy loads, such as logs. The frame is made out of aluminium. It has an adjustable load-bearing system which distributes the weight. The padded hip belt gives good support and reduces strain together with comfortable, padded shoulder straps. Because the rucksack frame can be adjusted in so many ways, it can be adapted to any build of body. It has many clever features such as the quick-lock buckles, the top straps, the chest strap and the ventilating back mesh panel.