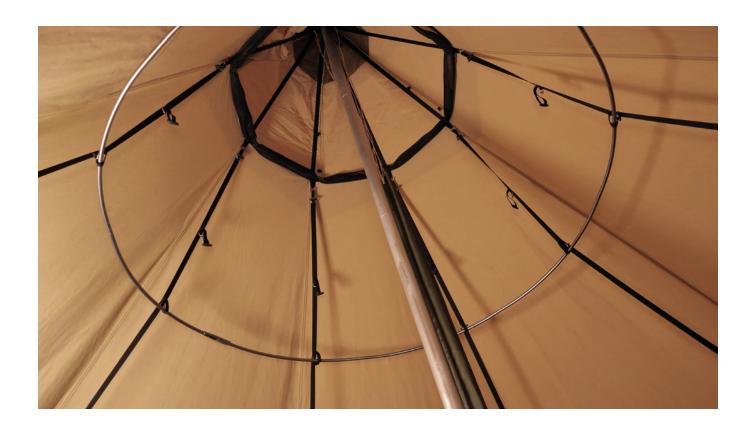

### Light, attractive, stable, circular drying rail

Our drying rail is made of hardened aluminium and is available for each size of tent except size 2. The set includes a drying rail and suspension straps. You can easily add a smaller second rail in size 7 and 9 Nordic tipis. Fastening points are found in all tent models as well as in the inner tents.

#### **Drying rail**

The drying rail set consists of eight suspension bands and a strong, foldable aluminium rail.

| Drying rail set | 5                        | 7     | 9     | 15    |
|-----------------|--------------------------|-------|-------|-------|
| Weight (g)      | 410                      | 520   | 650   | 660   |
| Material        | Aluminium, textile bands |       |       |       |
| Article number  | 12587                    | 12588 | 12589 | 12593 |