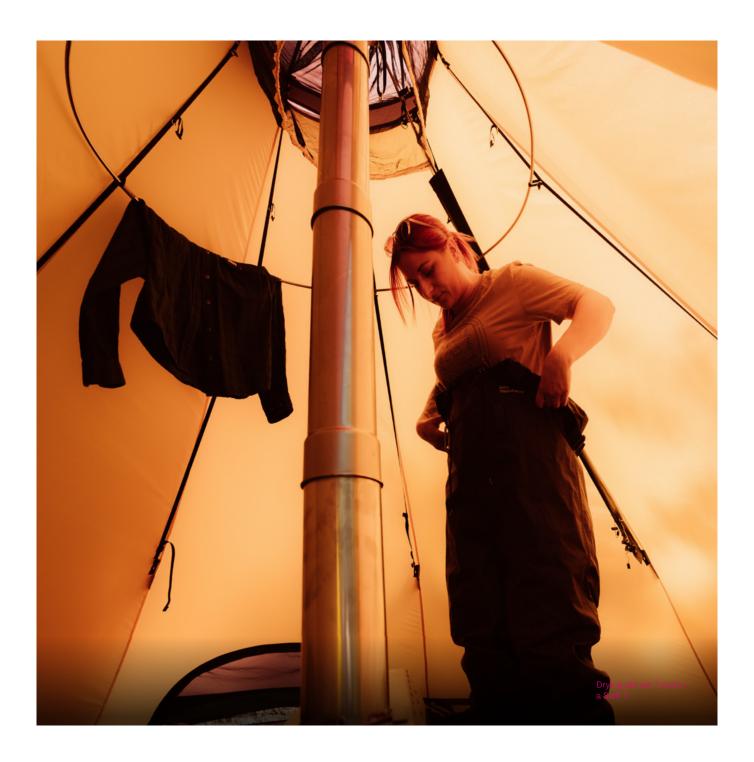

# **DRYING RAIL**

### Light, attractive, stable, circular drying rail

Our drying rail is made of hardened aluminium and is available for each size of tent except size 2. The set includes a drying rail and suspension straps. You can easily add a smaller second rail in size 7 and 9 Nordic tipis. Fastening points are found in all tent models as well as in the inner tents.

#### **Drying rail**

The drying rail set consists of eight suspension bands and a strong, foldable aluminium rail.

| Drying rail set | 5                        | 7     | 9     | 15    |
|-----------------|--------------------------|-------|-------|-------|
| Weight (g)      | 410                      | 520   | 650   | 660   |
| Material        | Aluminium, textile bands |       |       |       |
| Article number  | 12587                    | 12588 | 12589 | 12593 |