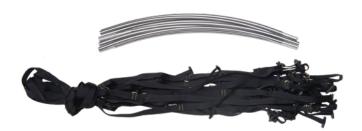

#### **Drying rail**

The drying rail set consists of eight suspension bands and a strong, foldable aluminium rail.

| Drying rail set | 5                        | 7     | 9     | 15    |
|-----------------|--------------------------|-------|-------|-------|
| Weight (g)      | 410                      | 520   | 650   | 660   |
| Material        | Aluminium, textile bands |       |       |       |
| Article number  | 12587                    | 12588 | 12589 | 12593 |